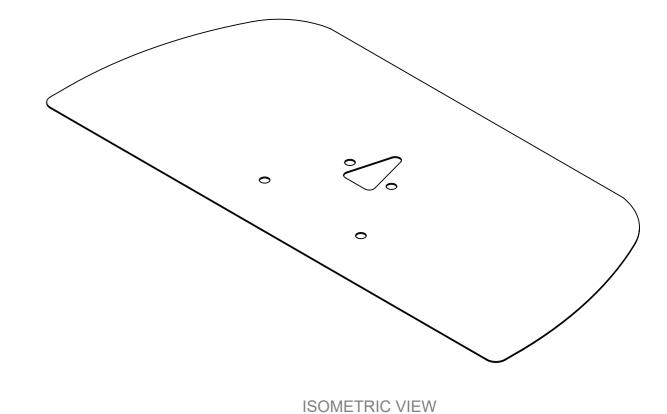

|   | B-Tech International Design & Manufacturing Limited Part of the B-Tech International Group |                                                                      |        |        | B-Tech No: | BT4002-SCC                                             |  |
|---|--------------------------------------------------------------------------------------------|----------------------------------------------------------------------|--------|--------|------------|--------------------------------------------------------|--|
|   |                                                                                            |                                                                      |        |        | Title:     | Single Column Cover Plate for BT4001/BT4002 Floor Base |  |
|   | B                                                                                          | UNLESS<br>OTHERWISE<br>SPECIFIED<br>DIMENSIONS ARE<br>IN MILLIMETERS | Size:  | A3     | Revision:  | R01                                                    |  |
| _ |                                                                                            |                                                                      | Scale: | 1:3    | Date:      | 02/06/2021                                             |  |
|   | BETTER BY DESIGN                                                                           |                                                                      | Sheet: | 1 of 1 | File Name: | BTD-BT4002-SCC                                         |  |