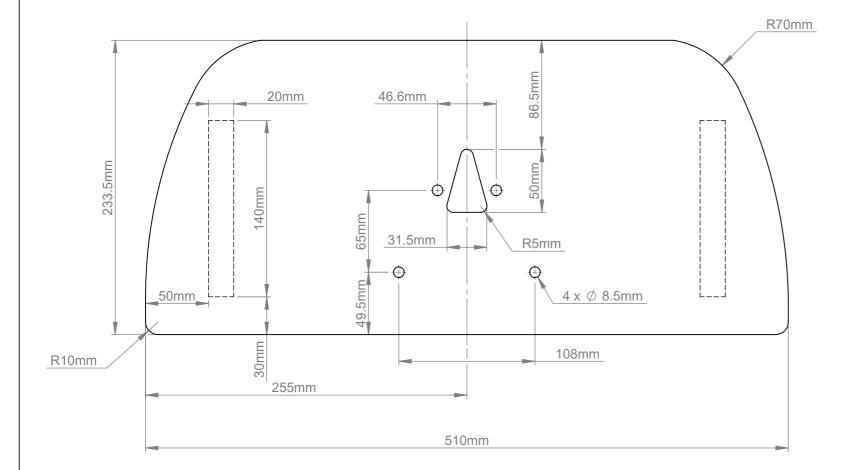

|   | B-Tech International Design & Manufacturing Limited Part of the B-Tech International Group |                                                                      |        |        | B-Tech No: | BT4002-SCC                                             |  |
|---|--------------------------------------------------------------------------------------------|----------------------------------------------------------------------|--------|--------|------------|--------------------------------------------------------|--|
|   |                                                                                            |                                                                      |        |        | Title:     | Single Column Cover Plate for BT4001/BT4002 Floor Base |  |
|   | B                                                                                          | UNLESS<br>OTHERWISE<br>SPECIFIED<br>DIMENSIONS ARE<br>IN MILLIMETERS | Size:  | A3     | Revision:  | R01                                                    |  |
| _ |                                                                                            |                                                                      | Scale: | 1:3    | Date:      | 02/06/2021                                             |  |
|   | BETTER BY DESIGN                                                                           |                                                                      | Sheet: | 1 of 1 | File Name: | BTD-BT4002-SCC                                         |  |